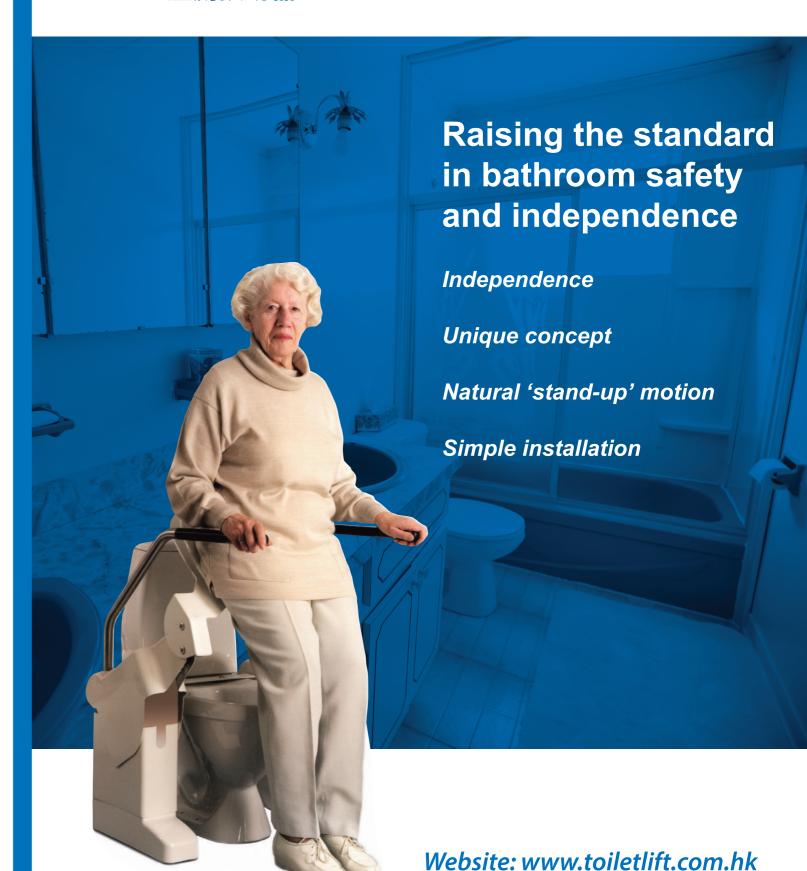

## Natural 'stand-up' motion

Lowest position - the normal seat height

The Aerolet toilet lift program has been extended with a new type of tilting toilet lift for elderly and infirm persons who can use additional upward support during the toilet. A more welcome addition to the already existing specialized toilet lifts program for the (serious) disabled. This model basic is available with or without arm supports.

### Residential project reference:

**Custom-made size and dimension** 

- Fit to normal toilet bowl in HK
- · Customized height to fit in washroom