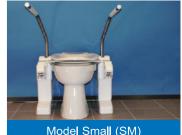

### Standard (ST) / Small (SM)

- Fits most existing bathrooms
   (ST wide: 67.5 cm height from: 37 cm)
   (SM wide: 61.5 cm height from: 40 cm)
- Can be adjusted to fit higher bowls (40 cm up to 50 cm)
- Can be adjusted to fit hanging bowls (minimum height: 37 cm)
- Can be supplied with different types of toilet seats (accessory)