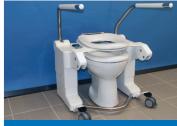

### Mobile (MO)

- The mobile toiletlift is an ideal additional amenity for handicapped visitors in hospital, nursing facilities and hotels/resorts
- No need for renovations to smaller bathrooms to provide access for large lifting/hoist devices and short-term use
- Quick, easy installation allows flexibility in room assignments
- Easily moved from ward to ward, or with the patient as required

Model Mobile (MO

- All Aerolet toiletlift models can be fitted with optional foldaway arm supports for easier patient transfer
- All Aerolet toiletlift models are rated to support 180 KG.
   According to TÜV standard: 125 KG