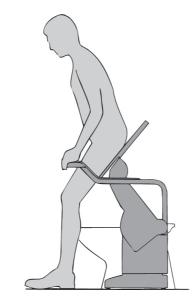

## Natural 'stand-up' motion

Lowest position - the normal seat height

The Aerolet toilet lift program has been extended with a new type of tilting toilet lift for elderly and infirm persons who can use additional upward support during the toilet. A more welcome addition to the already existing specialized toilet lifts program for the (serious) disabled. This model basic is available with or without arm supports.

Highest position - for short leg length

Highest position - for long leg length