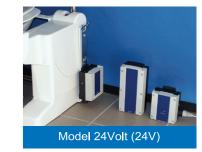

### 24Volt (24V)

- · For use in bathrooms where a power point is not available
- The 24V toiletlift is supplied with two batteries and one charger (230V)
- with a fully charged battery the toiletlift can be used 30-35 times with a maximum load of 125 KG
- This option (24Volt) can be adapted to all models