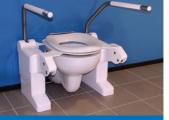

### Standard (ST) / Small (SM)

- Fits most existing bathrooms
   (ST wide: 67.5 cm height from: 37 cm)
   (SM wide: 61.5 cm height from: 40 cm)
- Can be adjusted to fit higher bowls (40 cm up to 50 cm)
- Can be adjusted to fit hanging bowls (minimum height: 37 cm)
- Can be supplied with different types of toilet seats (accessory)

Model Standard (ST) hanging

Model

Model Standard (ST) standing