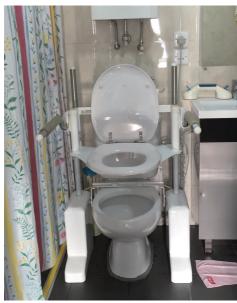

### Residential project reference:

**Custom-made size and dimension** 

- Fit to normal toilet bowl in HK
- · Customized height to fit in washroom