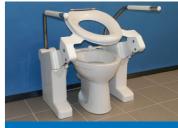

### Standard (ST) / Small (SM)

- Fits most existing bathrooms
   (ST wide: 67.5 cm height from: 37 cm)
   (SM wide: 61.5 cm height from: 40 cm)
- Can be adjusted to fit higher bowls (40 cm up to 50 cm)
- Can be adjusted to fit hanging bowls (minimum height: 37 cm)
- Can be supplied with different types of toilet seats (accessory)

Model Standard (ST) hanging

Model

Model Standard (ST) standing