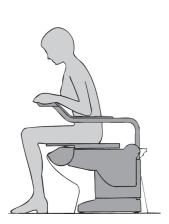

## Natural 'stand-up' motion

Lowest position - the normal seat height

The Aerolet toilet lift program has been extended with a new type of tilting toilet lift for elderly and infirm persons who can use additional upward support during the toilet. A more welcome addition to the already existing specialized toilet lifts program for the (serious) disabled. This model basic is available with or without arm supports.

Highest position - for short leg length

Highest position - for long leg length