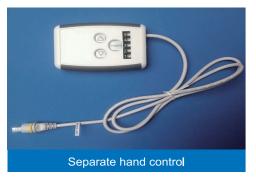

### Options

- Small control box for adjustment of variable tilt movement
- 24 Volt model: Lithium-ion battery