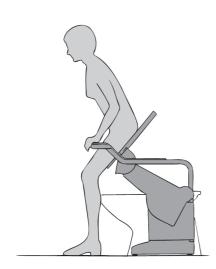

## Natural 'stand-up' motion

Lowest position - the normal seat height

The Aerolet toilet lift program has been extended with a new type of tilting toilet lift for elderly and infirm persons who can use additional upward support during the toilet. A more welcome addition to the already existing specialized toilet lifts program for the (serious) disabled. This model basic is available with or without arm supports.

Highest position - for short leg length

Highest position - for long leg length