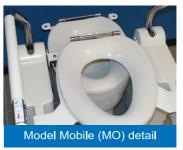

### Mobile (MO)

- The mobile toiletlift is an ideal additional amenity for handicapped visitors in hospital, nursing facilities and hotels/resorts
- No need for renovations to smaller bathrooms to provide access for large lifting/hoist devices and short-term use
- Quick, easy installation allows flexibility in room assignments
- Easily moved from ward to ward, or with the patient as required

Model Mobile (MO

- All Aerolet toiletlift models can be fitted with optional foldaway arm supports for easier patient transfer
- All Aerolet toiletlift models are rated to support 180 KG.
   According to TÜV standard: 125 KG