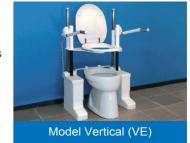

### Vertical (VE)

- The toiletlift will be applied for a vertical stand-up motion
- For users with none or very limited flexion in hips and/or knees
- Fits most existing bathrooms (wide 69 cm)
- · Maximum height-adjustment until 95 cm