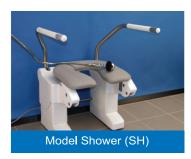

### **Shower (SH)**

- The showerlift offers ideal support during showering for safe sitting and standing up
- The showerlift (24V) is powered by an external 230 Volt (or your domestic voltage) control box, which must be situated outside the shower room
- The compact showerlift (only 54 cm wide) fits perfectly in any shower room
- · Is equipped with a soft anti-slip shower seat
- Can be supplied with foldaway arm supports for easier transfer (option)